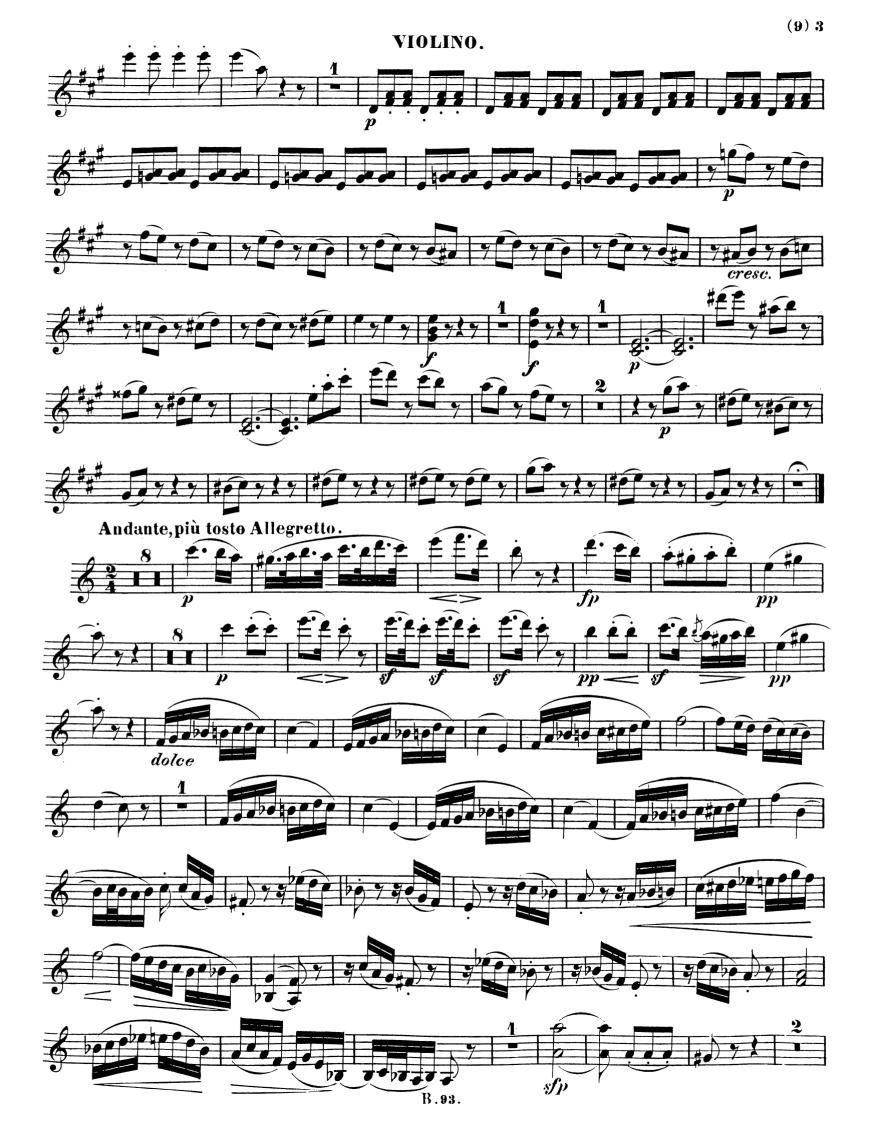

|

N<sup>©</sup> 102. Rondo in G. N<sup>©</sup> 103. Variationen (Se vuol ballare) in F.

# Violine.

Leipzig, Verlag von Breitkopf& Bärtel.

....

Die Resultate der kritischen Revision dieser Ausgabe sind Eigenthum der Verleger.

## DREI SONATEN

von

Beethovens Werke.

## L. VAN BEETHOVEN.

Serie 12. Nº 93.

F. A. Salieri gewidmet.

Op. 12. Nº 2.

### VIOLINO.





### 2 (8)





B. 93.

**VIOLINO.** 



B. 93.

(11) 5

### VIOLINO.