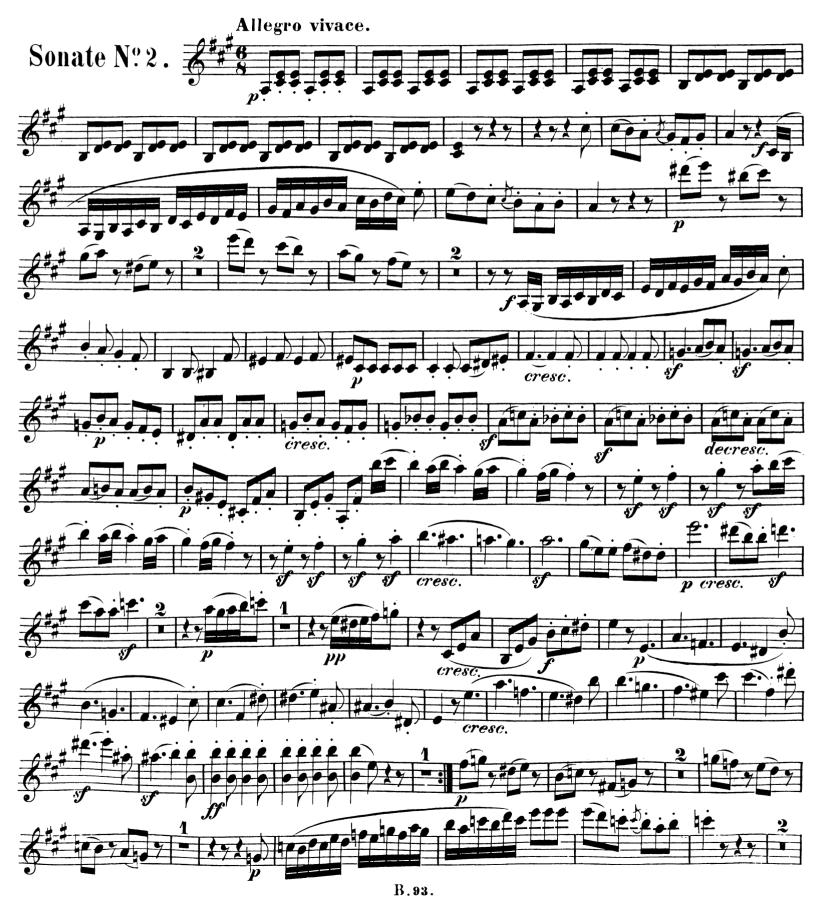

|

N<sup>©</sup> 102. Rondo in G. N<sup>©</sup> 103. Variationen (Se vuol ballare) in F.

# Violine.

Leipzig, Verlag von Breitkopf& Bärtel.

....

Die Resultate der kritischen Revision dieser Ausgabe sind Eigenthum der Verleger.

## DREI SONATEN

von

Beethovens Werke.

## L. VAN BEETHOVEN.

Serie 12. Nº 93.

F. A. Salieri gewidmet.

Op. 12. Nº 2.

### VIOLINO.





### 2 (8)





B. 93.

**VIOLINO.** 



B. 93.

(11) 5

### VIOLINO.