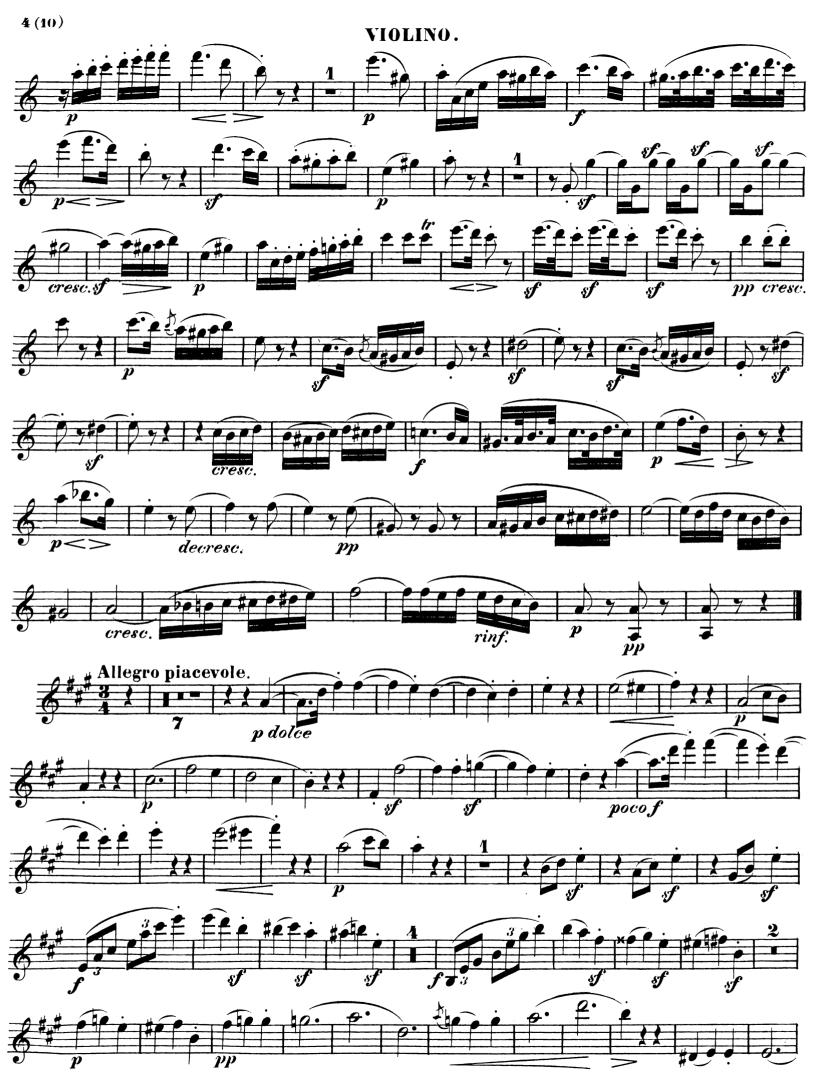

|

N<sup>©</sup> 102. Rondo in G. N<sup>©</sup> 103. Variationen (Se vuol ballare) in F.

# Violine.

Leipzig, Verlag von Breitkopf& Bärtel.

....

Die Resultate der kritischen Revision dieser Ausgabe sind Eigenthum der Verleger.

## DREI SONATEN

von

Beethovens Werke.

## L. VAN BEETHOVEN.

Serie 12. Nº 93.

F. A. Salieri gewidmet.

Op. 12. Nº 2.

### VIOLINO.





### 2 (8)





B. 93.

**VIOLINO.** 



B. 93.

(11) 5

### VIOLINO.