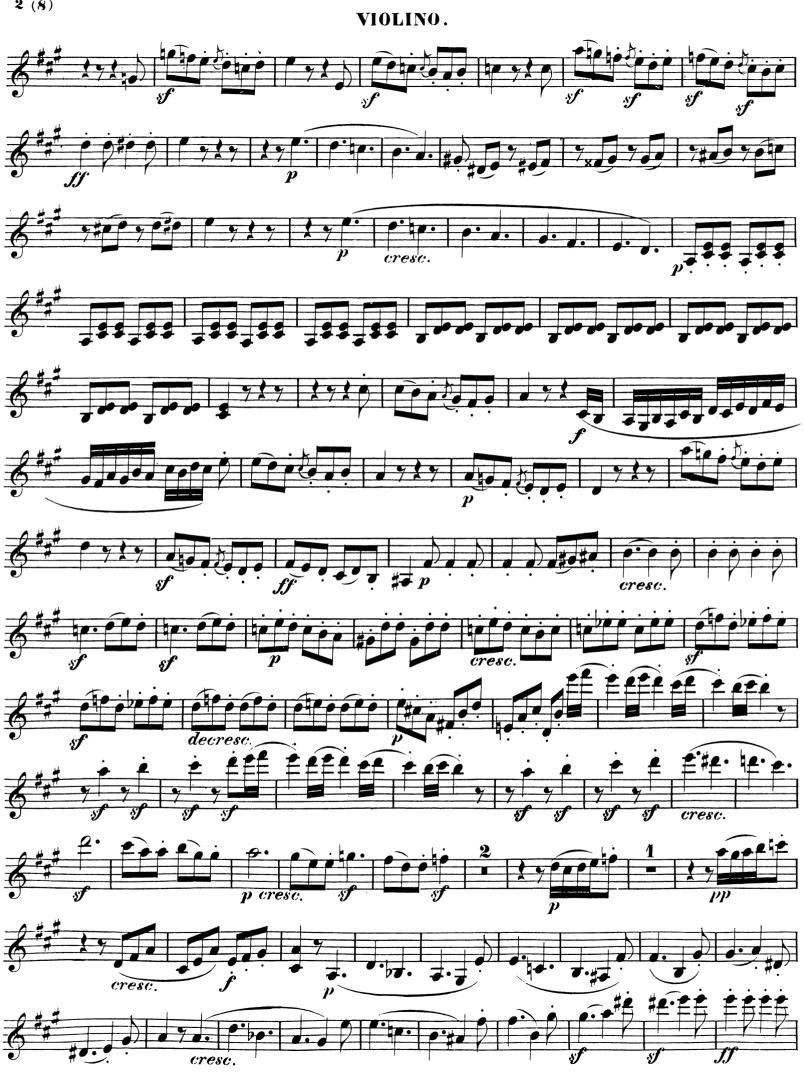

|

N<sup>©</sup> 102. Rondo in G. N<sup>©</sup> 103. Variationen (Se vuol ballare) in F.

# Violine.

Leipzig, Verlag von Breitkopf& Bärtel.

....

Die Resultate der kritischen Revision dieser Ausgabe sind Eigenthum der Verleger.

## DREI SONATEN

von

Beethovens Werke.

## L. VAN BEETHOVEN.

Serie 12. Nº 93.

F. A. Salieri gewidmet.

Op. 12. Nº 2.

### VIOLINO.





### 2 (8)





B. 93.

**VIOLINO.** 



B. 93.

(11) 5

### VIOLINO.